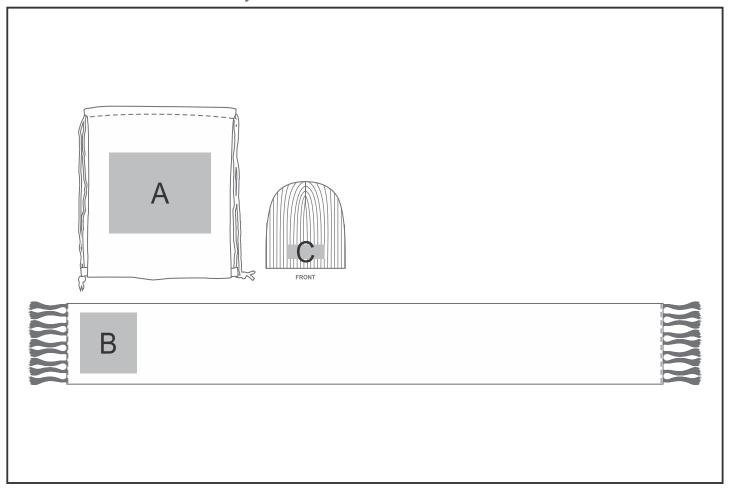

## **Branding Options:**

| Position | Branding Method (Branding Code) | No. of Colours | Dimension               |
|----------|---------------------------------|----------------|-------------------------|
| А        | Screen Print (SA)               | 2 Colours      | 270mm wide x 200mm high |
| А        | Digital Direct Transfer (DDT-D) | Full Colour    | 105mm wide x 74mm high  |
| А        | Digital Direct Transfer (DDT-A) | Full Colour    | 148mm wide x 105mm high |
| А        | Digital Direct Transfer (DDT-B) | Full Colour    | 200mm wide x 148mm high |
| А        | Digital Direct Transfer (DDT-C) | N/A            | 270mm wide x 200mm high |

| B Embroidery (EM-OTHER) | N/A | 100mm wide x 35mm high |
|-------------------------|-----|------------------------|
|-------------------------|-----|------------------------|

С